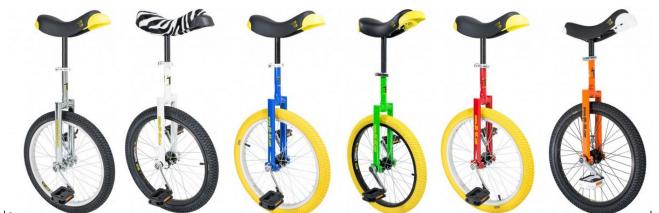

## LUXUS 20" Unicycle

Our beststeller for beginners and advanced learners. With flatcrown-frame, comfortable saddle and 1,95" tire.

- Flatcrown frame with two-piece dropout, black powder-coated
- black alloy rim, 36 holes
- 20"x1,95", (50-406 ETRTO) tire, black
- tapersquare axle, C/P, 36 holes
- 114mm steel cranks, tapersquare
- slip-safe plastic pedal
- alloy quick-release
- 300mm seatpost, diamond-knurled (does not twist) Ø 25,4mm, steel
- comfortable, well cushioned and ergonomic saddle, black, changeable yellow bumper, compact, integrated handle
- comes with a second, 200 mm long seatpost for small learners - no need to cut the seatpost
- minimum inseam size: 61 cm
- Available colors: black, chrome, white, blue, green, red, orange