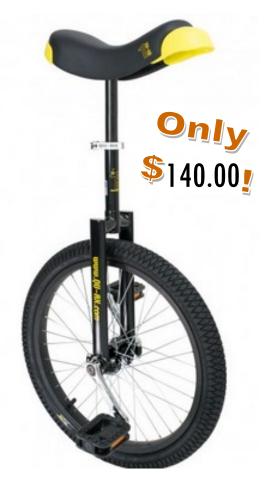

## LUXUS 20" Unicycle

Our beststeller for beginners and advanced learners. With flatcrown-frame, comfortable saddle and 1,95" tire.

- Flatcrown frame with two-piece dropout, black powder-coated
- black alloy rim, 36 holes
- 20"x1,95", (50-406 ETRTO) tire, black
- tapersquare axle, C/P, 36 holes
- 114mm steel cranks, tapersquare
- slip-safe plastic pedal
- alloy quick-release
- 300mm seatpost, diamond-knurled (does not twist) Ø 25,4mm, steel
- comfortable, well cushioned and ergonomic saddle, black, changeable yellow bumper, compact, integrated handle
- comes with a second, 200 mm long seatpost for small learners - no need to cut the seatpost
- minimum inseam size: 61 cm
- Available colors: black, chrome, white, blue, green, red, orange